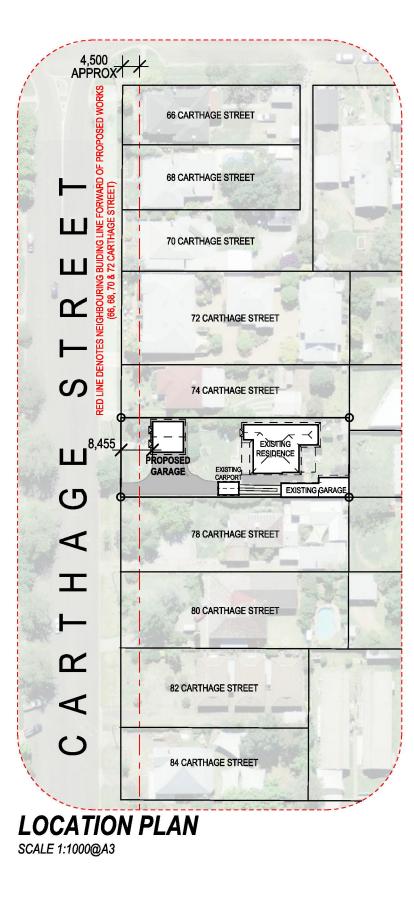

> Drawing Title: LOCATION PLAN

Status: DEVELOPMENT Scale: 1:1000 @ A3

• • •

L EXISTING WALLS 'ARE' SHOWN INCLUSIVE OF LININGS ALL PROPOSED WORK 'DOES NOT' INCLUDE LININGS. ALL MEASUREMENTS SHOULD BE CONFIRMED ON SITE PRIOR TO THE COMMENCEMENT OF WORK. & PROJECTS HOLDS NO RESONSIBILITY OVER EXISTING EASUREMENTS AND SIZES. ANY DISCREPANCIES SHOULI