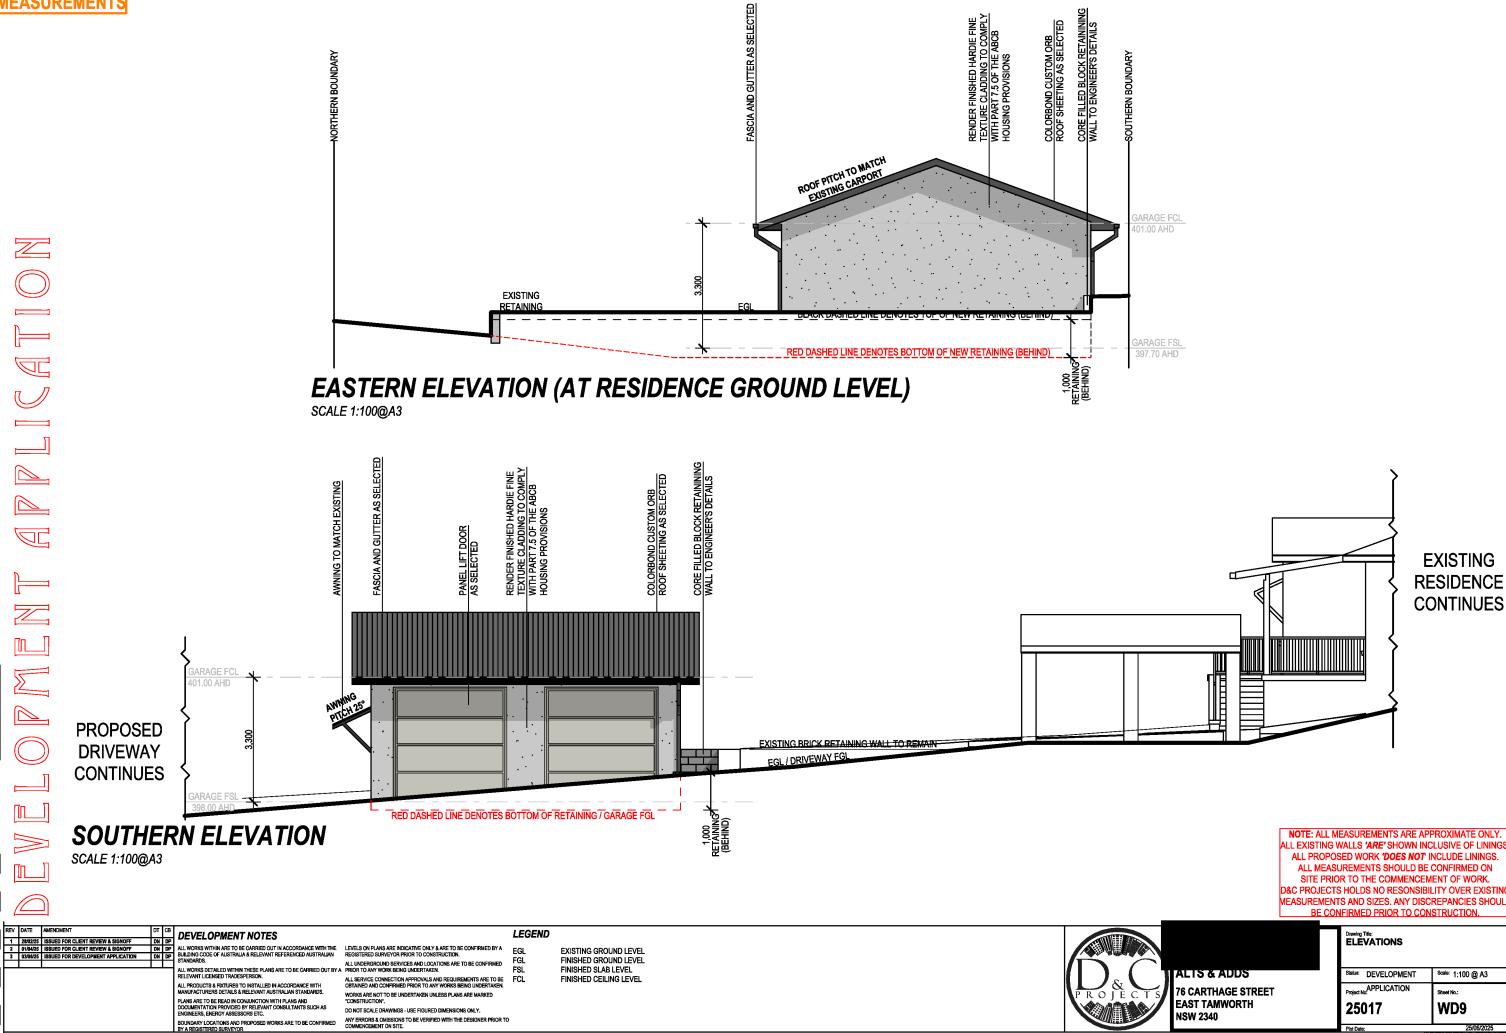

NOTE: ALL MEASUREMENTS ARE APPROXIMATE ONLY. LL EXISTING WALLS 'ARE' SHOWN INCLUSIVE OF LININGS ALL PROPOSED WORK 'DOES NOT' INCLUDE LININGS. ALL MEASUREMENTS SHOULD BE CONFIRMED ON SITE PRIOR TO THE COMMENCEMENT OF WORK. D&C PROJECTS HOLDS NO RESONSIBILITY OVER EXISTING EASUREMENTS AND SIZES. ANY DISCREPANCIES SHOULD BE CONFIRMED PRIOR TO CONSTRUCTION.