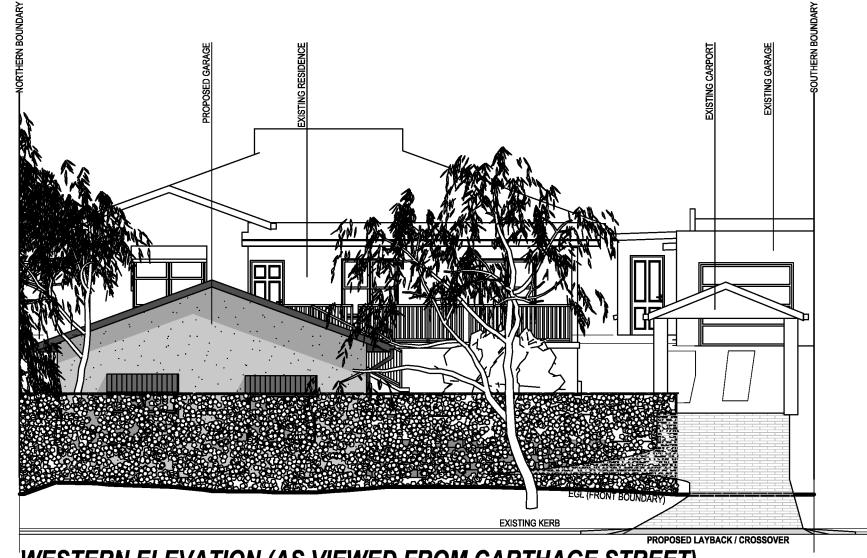

WESTERN ELEVATION (AS VIEWED FROM CARTHAGE STREET) SCALE 1:100@A3

| л  | СВ | DEVELOPMENT NOTES                                                                                                                             |  |  |
|----|----|-----------------------------------------------------------------------------------------------------------------------------------------------|--|--|
| ŃN | DP |                                                                                                                                               |  |  |
| DN | DP | ALL WORKS WITHIN ARE TO BE CARRIED OUT IN ACCORDANCE V                                                                                        |  |  |
| N  | DP | BUILDING CODE OF AUSTRALIA & RELEVANT REFERENCED AUS<br>STANDARDS                                                                             |  |  |
|    |    |                                                                                                                                               |  |  |
|    |    | ALL WORKS DETAILED WITHIN THESE PLANS ARE TO BE CARRIED<br>RELEVANT LICENSED TRADESPERSON.                                                    |  |  |
|    |    | ALL PRODUCTS & FIXTURES TO INSTALLED IN ACCORDANCE WIT<br>MANUFACTURERS DETAILS & RELEVANT AUSTRALIAN STANDARI                                |  |  |
|    |    | PLANS ARE TO BE READ IN CONJUNCTION WITH PLANS AND<br>DOCUMENTATION PROVIDED BY RELEVANT CONSULTANTS SUCI<br>ENGINEERS, ENERGY ASSESSORS ETC. |  |  |