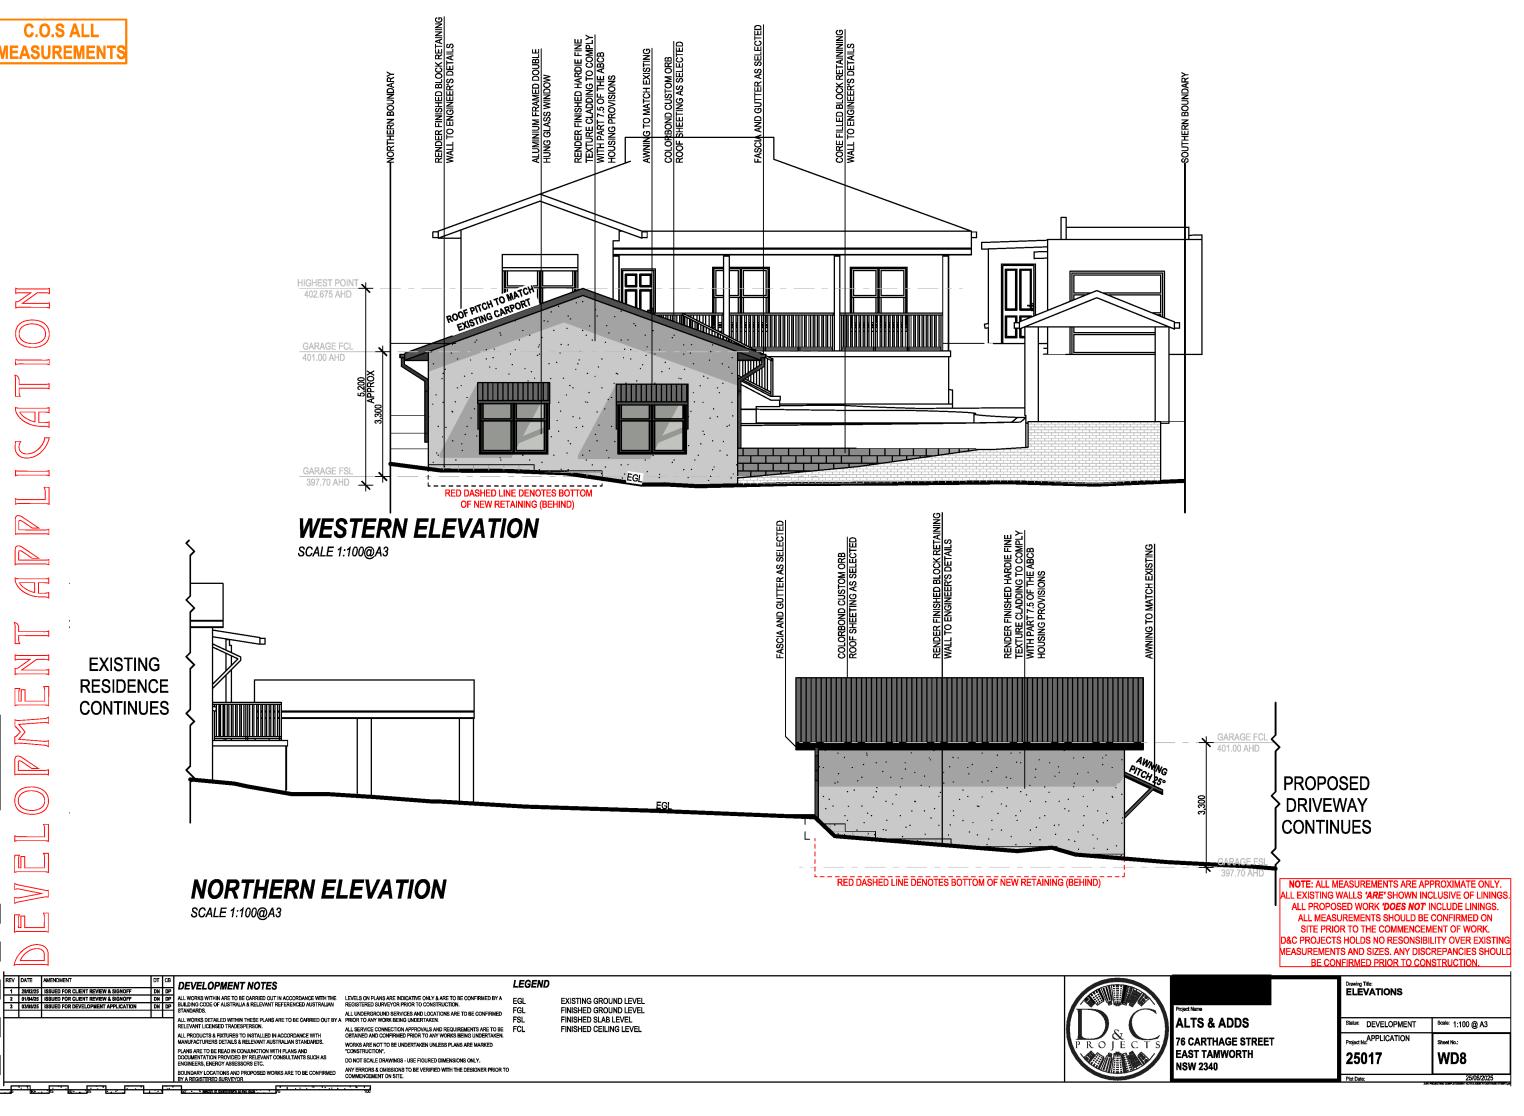

NOTE: ALL MEASUREMENTS ARE APPROXIMATE ONLY. ALL EXISTING WALLS 'ARE' SHOWN INCLUSIVE OF LININGS. ALL PROPOSED WORK 'DOES NOT' INCLUDE LININGS. ALL MEASUREMENTS SHOULD BE CONFIRMED ON SITE PRIOR TO THE COMMENCEMENT OF WORK. D&C PROJECTS HOLDS NO RESONSIBILITY OVER EXISTING MEASUREMENTS AND SIZES. ANY DISCREPANCIES SHOULD BE CONFIRMED PRIOR TO CONSTRUCTION.