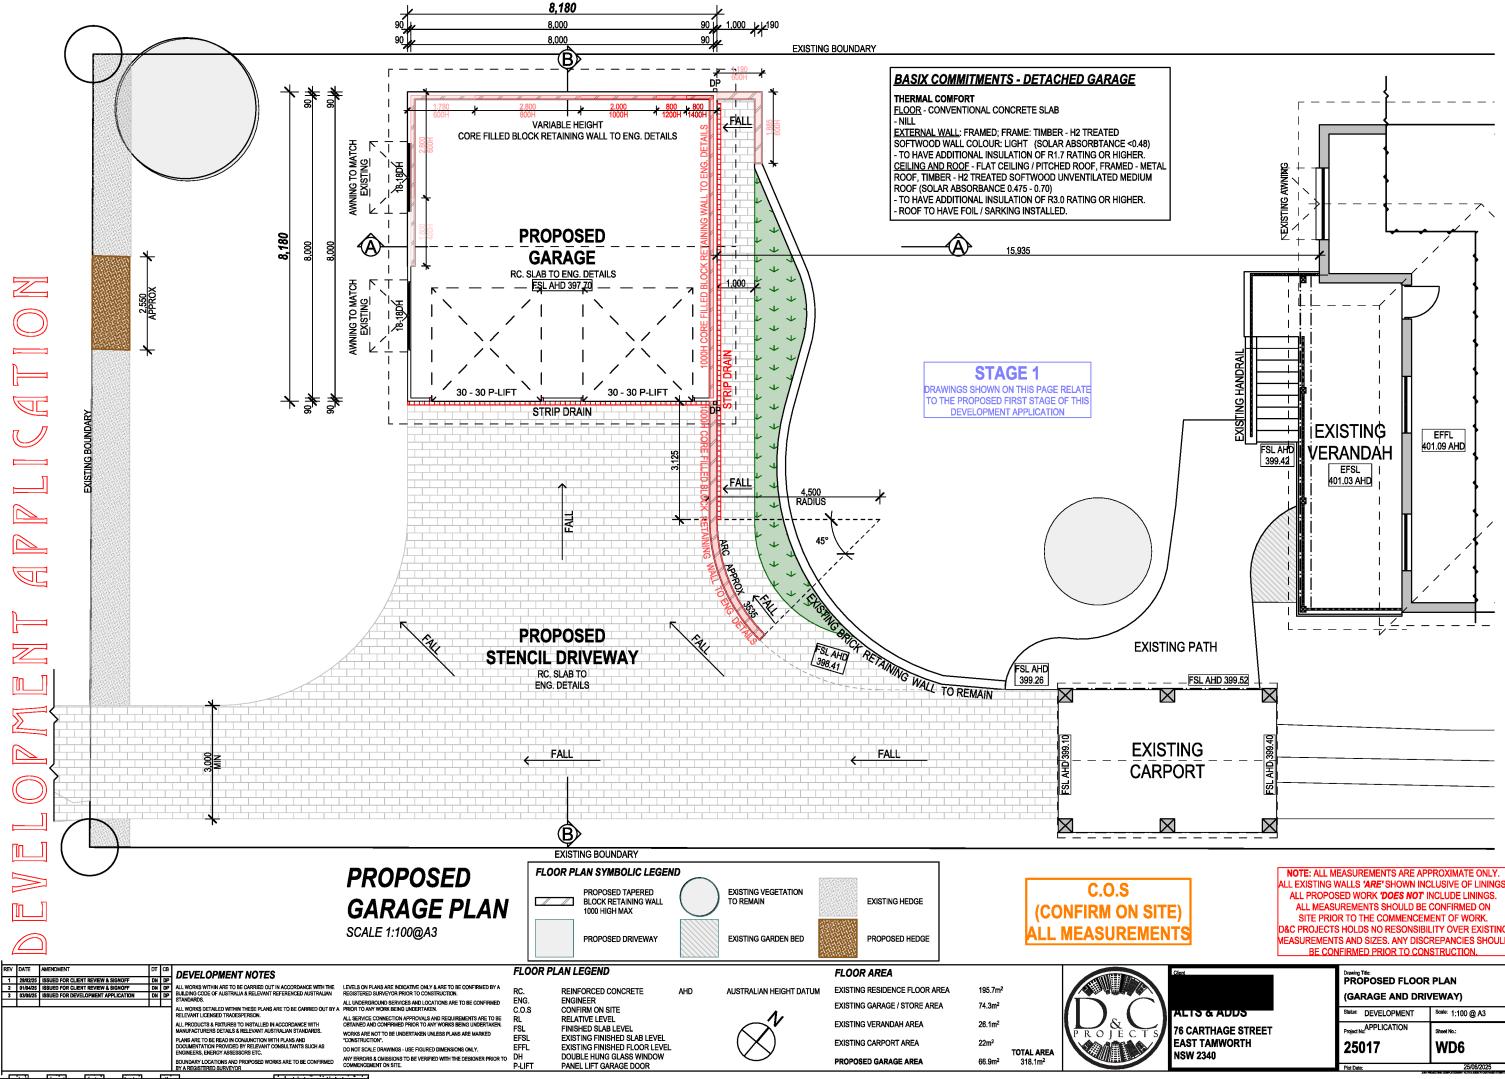

NOTE: ALL MEASUREMENTS ARE APPROXIMATE ONLY. ALL EXISTING WALLS 'ARE' SHOWN INCLUSIVE OF LININGS. ALL PROPOSED WORK 'DOES NOT' INCLUDE LININGS. ALL MEASUREMENTS SHOULD BE CONFIRMED ON SITE PRIOR TO THE COMMENCEMENT OF WORK. D&C PROJECTS HOLDS NO RESONSIBILITY OVER EXISTING MEASUREMENTS AND SIZES. ANY DISCREPANCIES SHOULD BE CONFIRMED PRIOR TO CONSTRUCTION.