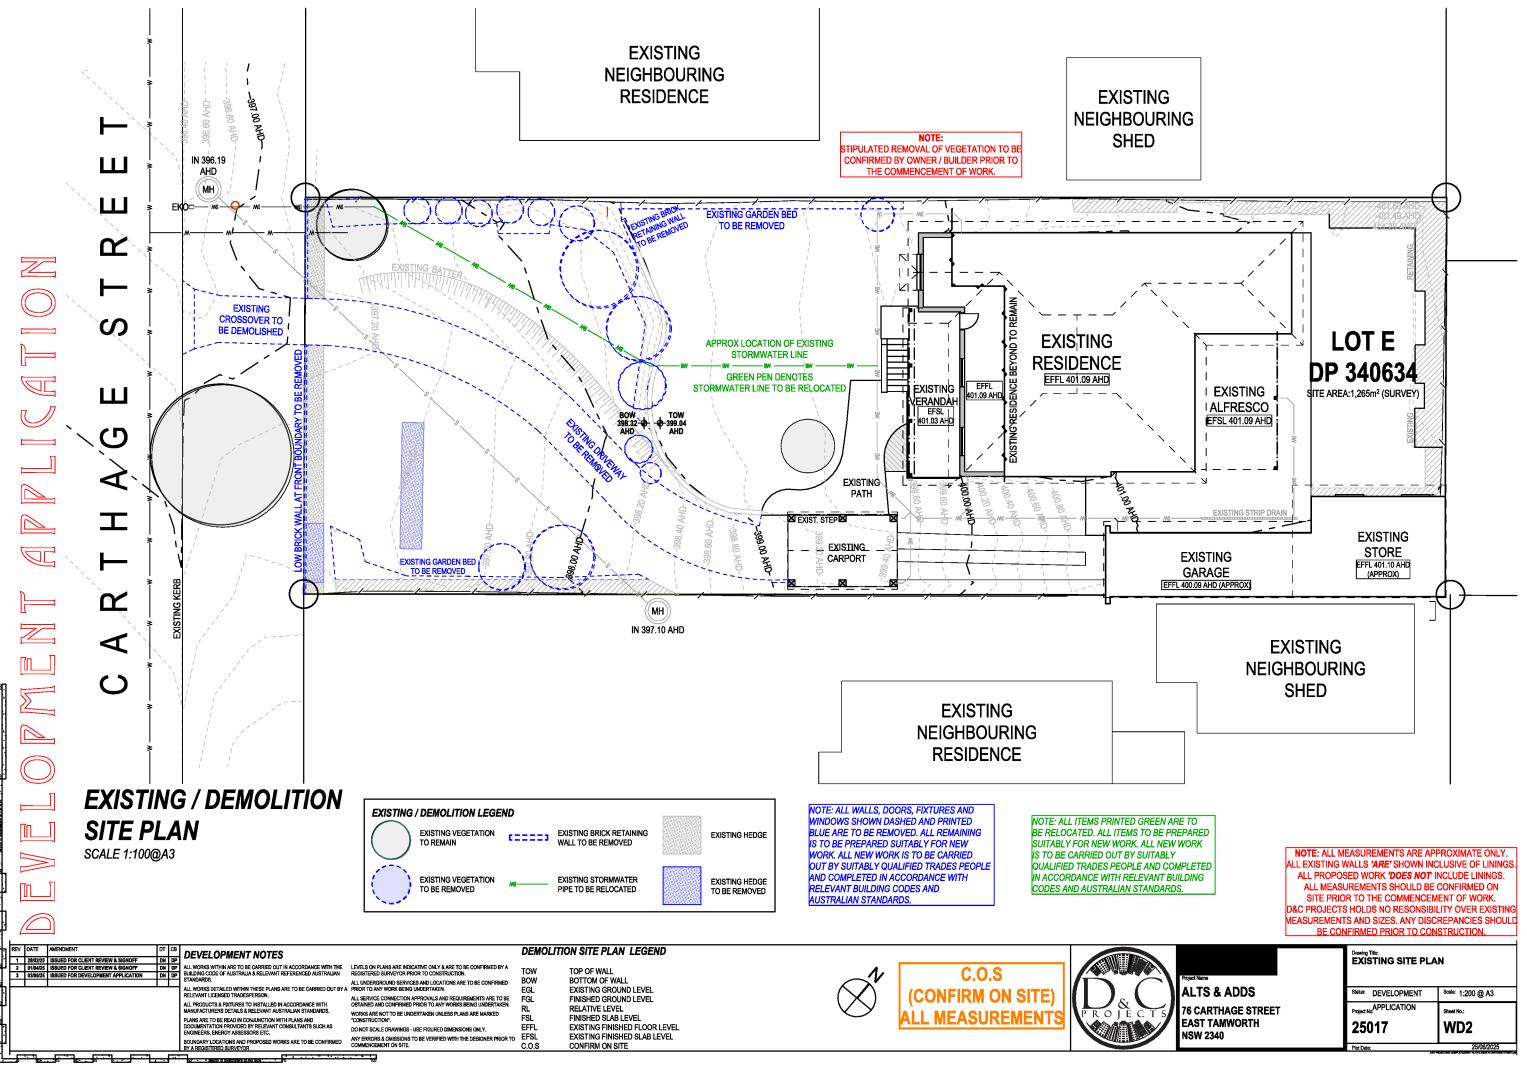

NOTE: ALL MEASUREMENTS ARE APPROXIMATE ONLY. ALL EXISTING WALLS 'ARE' SHOWN INCLUSIVE OF LININGS. ALL PROPOSED WORK 'DOES NOT' INCLUDE LININGS. ALL MEASUREMENTS SHOULD BE CONFIRMED ON SITE PRIOR TO THE COMMENCEMENT OF WORK. D&C PROJECTS HOLDS NO RESONSIBILITY OVER EXISTING MEASUREMENTS AND SIZES. ANY DISCREPANCIES SHOULD BE CONFIRMED PRIOR TO CONSTRUCTION.